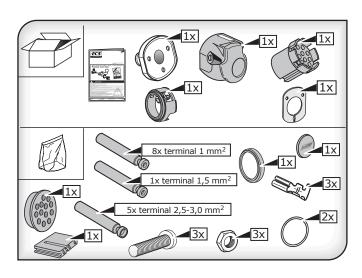

13 pin DIN socket with crimp terminal connection, 3 pin water-tight Cherry micro right side switch and mounting parts.

According to Din 11446

**SP-020-ZZU** 

13 pin DIN socket with crimp terminal connection, 3 pin water-tight Cherry micro right side switch and mounting parts. According to Din 11446

**SP-020-ZZU** 

13 pin DIN socket with crimp terminal connection, 3 pin water-tight Cherry micro right side switch and mounting parts.

According to Din 11446

**SP-020-ZZU**